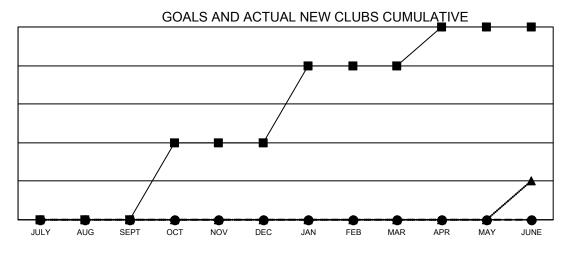

LY MEMBERSHIP PROGRESS REPORT**

Multiple District 18

Results as of: 10/31/2024 LOCATION: GEORGIA

GMT: OPEN GMT CA 1

| Clubs RESULTS FOR 2024-2025 |   |   |   | Members RESULTS FOR 2024-2025 |     |     |     |  |
|-----------------------------|---|---|---|-------------------------------|-----|-----|-----|--|
|                             |   |   |   |                               |     |     |     |  |
| JULY/AUG/SEPT               | 0 | 0 | 1 | JULY/AUG/SEPT                 | 110 | 124 | 100 |  |
| OCT/NOV/DEC                 | 2 | 0 | 0 | OCT/NOV/DEC                   | 190 | 21  | 17  |  |
| JAN/FEB/MAR                 | 2 | 0 | 0 | JAN/FEB/MAR                   | 85  | 0   | 0   |  |
| APR/MAY/JUNE                | 1 | 0 | 0 | APR/MAY/JUNE                  | 95  | 0   | 0   |  |





- CURRENT YEAR ACTUAL NEW CLUBS
- ▲ LAST YEAR ACTUAL NEW CLUBS

## GOALS AND ACTUAL MEMBERS CUMULATIVE



| DROPPED CLUBS: 1 |     | 51 CLUBS OF 179 ADDED 1 OR MORE | GENDER DISTRIBUTION             |                |   |
|------------------|-----|---------------------------------|---------------------------------|----------------|---|
|                  |     | NEW MEMBERS                     | MALE                            | 2,418 (61.37%) |   |
| DROPPED MEMBERS  |     |                                 | FEMALE                          | 1,522 (38.63%) |   |
| DECEASED         | 16  | CLICK HERE FOR CUMULATIVE       | TOTAL FAMILY UNIT MEMBERS       |                | 0 |
| CLUB CANCELLED   | 2   | MEMBERSHIP DATA                 | FAMILY MEMBERS PAYING HALF DUES |