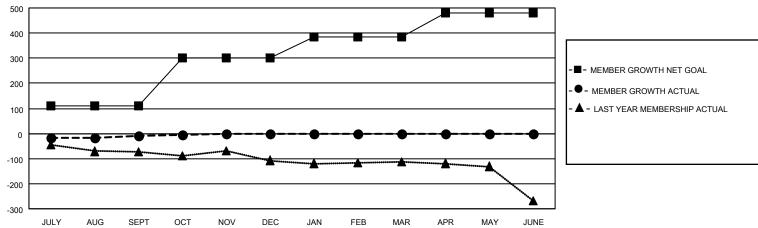

## GOALS AND ACTUAL MEMBERS CUMULATIVE

| DROPPED CLUBS: 1 |     | 51 CLUBS OF 179 ADDED 1 OR MORE | GENDER DISTRIBUTION             |                |   |
|------------------|-----|---------------------------------|---------------------------------|----------------|---|
|                  |     | NEW MEMBERS                     | MALE                            | 2,418 (61.37%) |   |
| DROPPED MEMBERS  |     |                                 | FEMALE                          | 1,522 (38.63%) |   |
| DECEASED         | 16  | CLICK HERE FOR CUMULATIVE       | TOTAL FAMILY UNIT MEMBERS       |                | 0 |
| CLUB CANCELLED   | 2   | MEMBERSHIP DATA                 | FAMILY MEMBERS PAYING HALF DUES |                |   |
| OTHER            | 97  |                                 |                                 |                | 0 |
| TOTAL            | 115 |                                 | 000                             |                |   |